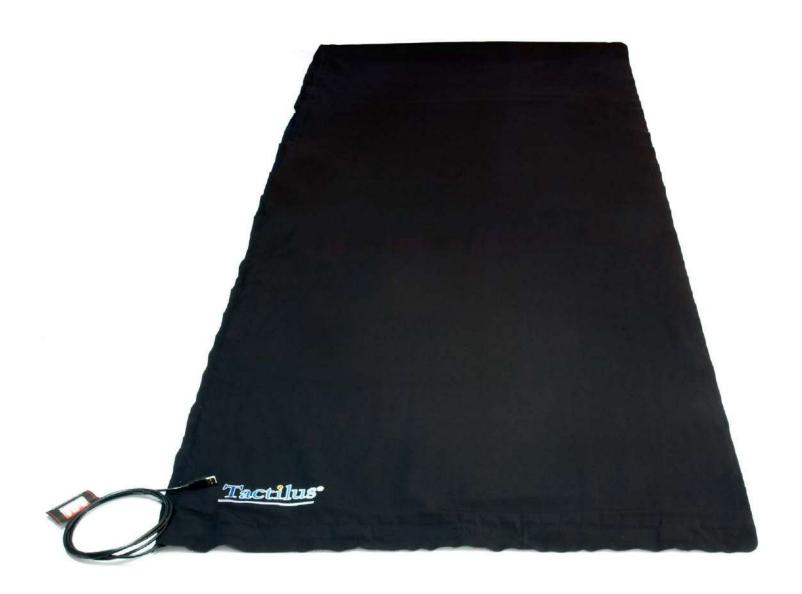

# Tactilus Seat Sensor





# Tactilus Mattress Sensor





## Tactilus Shoe Insole Sensor



- ▶ Small discrete wireless transmission
- ▶ 128 sensor points per insole

# Tactilus Vest Sensor



- ▶ Full torso coverage
- ▶ 906 (± 20) sensor points



# Tactilus H-Series Sensor



- ▶ High repeatability and accuracy
- ▶ High temperature resistance
- Extremely durable



# Tactilus T-Series Sensor



- Very low activation pressure
- Ultra high resolution
- Extreme accuracy

# Tactilus R-Series Sensor



- Economy priced
- Semi-disposable
- ▶ Highly customizable
- Extremely low activation force

## **TACTILE PRESSURE EXPERTS**



**SENSOR PRODUCTS INC.** 

300 Madison Avenue Madison, New Jersey 07940 USA

Phone: 1.973.884.1755

Fax: 1.973.884.1699

E-mail: info@sensorprod.com

www.sensorprod.com