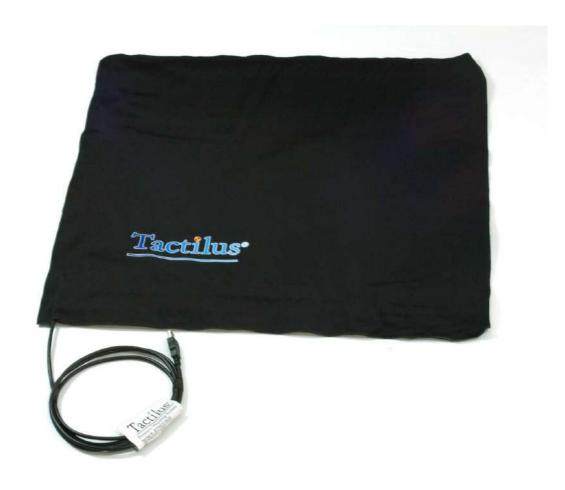

# Tactilus Seat Sensor





# Tactilus Mattress Sensor





## Tactilus Shoe Insole Sensor



- ▶ Small discrete wireless transmission
- ▶ 128 sensor points per insole

# Tactilus Vest Sensor



- ▶ Full torso coverage
- ▶ 906 (± 20) sensor points



# Tactilus H-Series Sensor



- ▶ High repeatability and accuracy
- ▶ High temperature resistance
- Extremely durable



# Tactilus T-Series Sensor



- Very low activation pressure
- Ultra high resolution
- Extreme accuracy

# Tactilus R-Series Sensor



- Economy priced
- Semi-disposable
- ▶ Highly customizable
- Extremely low activation force

## **TACTILE PRESSURE EXPERTS**



**SENSOR PRODUCTS INC.** 

300 Madison Avenue Madison, New Jersey 07940 USA

Phone: 1.973.884.1755

Fax: 1.973.884.1699

E-mail: info@sensorprod.com

www.sensorprod.com