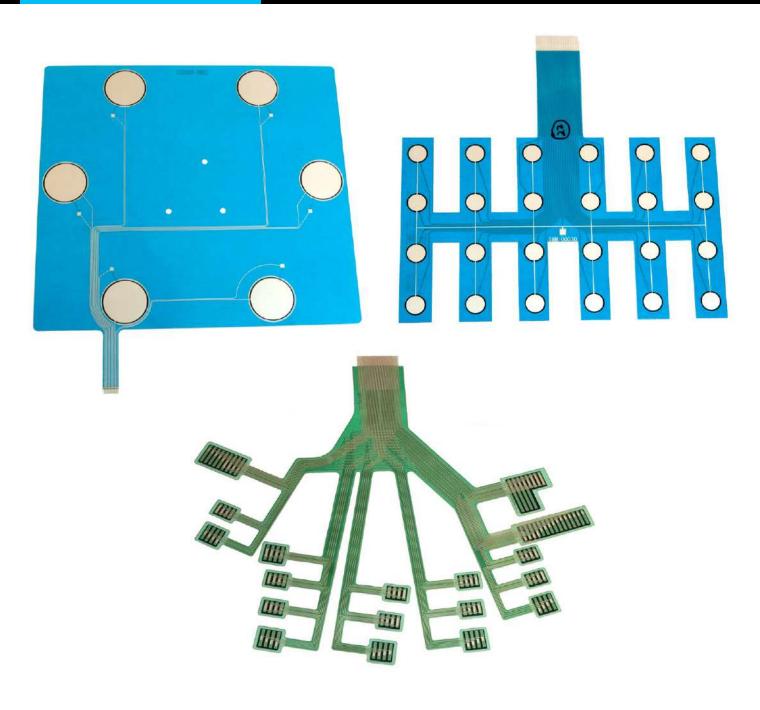

# Tactilus R-Series Sensor

- Economy priced
- Semi-disposable
- ▶ Highly customizable
- Extremely low activation force