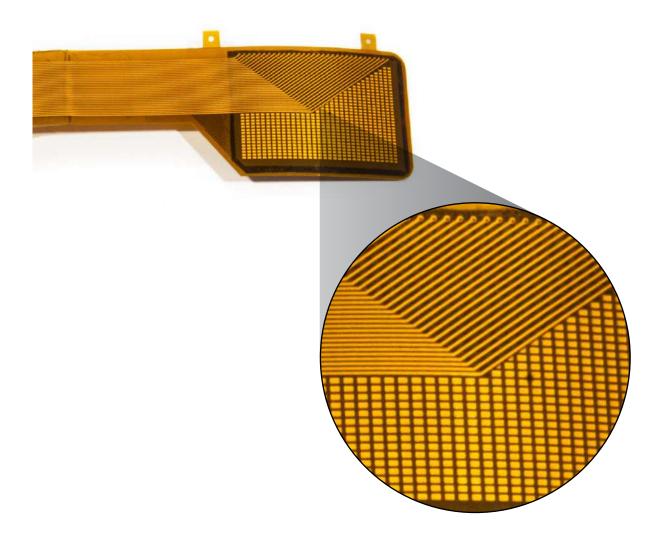

# Tactilus H-Series Sensor

- ▶ High repeatability and accuracy
- ▶ High temperature resistance
- Extremely durable