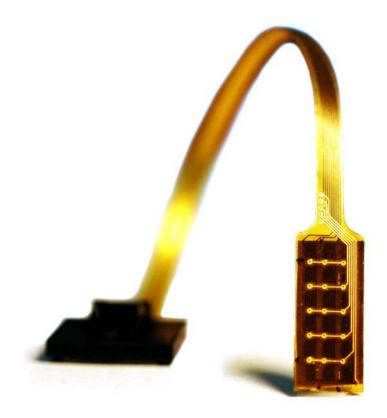

# Tactilus T-Series Sensor

- Very low activation pressure
- Ultra high resolution
- Extreme accuracy