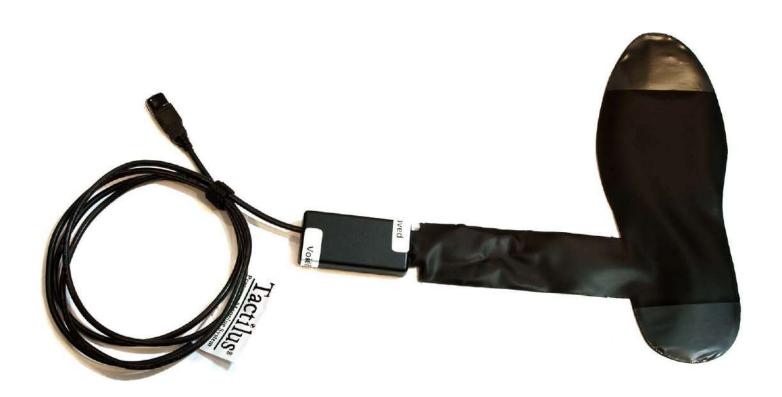

## Tactilus Shoe Insole Sensor

- ▶ Small discrete wireless transmission
- ▶ 128 sensor points per insole