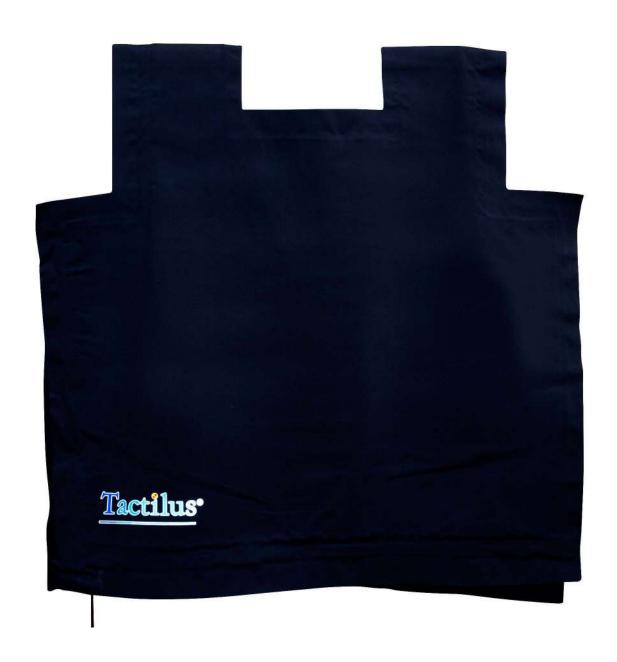

# Tactilus Seat Sensor





# Tactilus Mattress Sensor





## Tactilus Shoe Insole Sensor



- ▶ Small discrete wireless transmission
- ▶ 128 sensor points per insole

# Tactilus Vest Sensor



- ▶ Full torso coverage
- ▶ 906 (± 20) sensor points



# Tactilus H-Series Sensor



- ▶ High repeatability and accuracy
- ▶ High temperature resistance
- Extremely durable



# Tactilus T-Series Sensor



- Very low activation pressure
- Ultra high resolution
- Extreme accuracy

# Tactilus R-Series Sensor



- Economy priced
- Semi-disposable
- ▶ Highly customizable
- Extremely low activation force

## **TACTILE PRESSURE EXPERTS**



**SENSOR PRODUCTS INC.** 

300 Madison Avenue Madison, New Jersey 07940 USA

Phone: 1.973.884.1755

Fax: 1.973.884.1699

E-mail: info@sensorprod.com

www.sensorprod.com